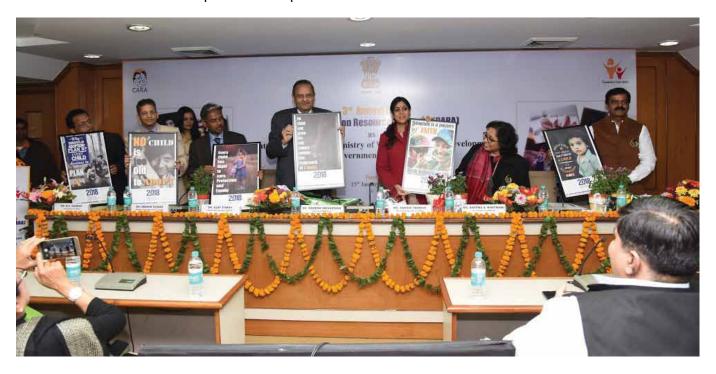

#### 2.2.6 3<sup>rd</sup> Annual Day of CARA

- (a) CARA organized a brief celebration to mark the 3<sup>rd</sup> Annual Day of CARA on 15<sup>th</sup> January, 2018 as CARA became a statutory body of Ministry of Women and Child Development, Government of India on 15<sup>th</sup> January, 2016. The major activities undertaken during the programme were:-
  - (i) Facilitation of the ex-officio members of the Steering Committee of CARA:
  - (ii) Launch of Calender 2018 of CARA; and
  - (iii) Launch of Video Spots of CARA with Ms. Sakshi Tanwar as Brand Ambassador of CARA.

(b) The Annual Day was attended by 100 participants, which included Directors of the Department concerned of all States & UTs who are the Member Secretary of State Adoption Resource Agency, representatives of DCPUs & CWCs from Delhi, members of the Advisory Committee of CARA, members of the Steering Committee of CARA, Chairpersons of all Statutory/ autonomous Bodies (NCPCR, NIPCCD, NCW, CSWB, RMK) of Ministry of Women & Child Development, Government of India, Officials from MWCD and Officials & Consultants from CARA.

3rd Annual Day of CARA at NCUI Auditorium, August Kranti Marg, New Delhi on 15th January 2018

(i) Release of Table & Wall Calendars: Calendar of the year 2018 was designed in house with pictures and quotes on adoption for sensitising the public. These were released on the annual day of CARA.

Unveiling of the Annual Calender 2018 by the Senior Officais of MWCD along with Ms SakshiTanwar, Brand Ambassador, CARA during the 3rd Annual Day celebration on 15th January 2018 at New Delhi