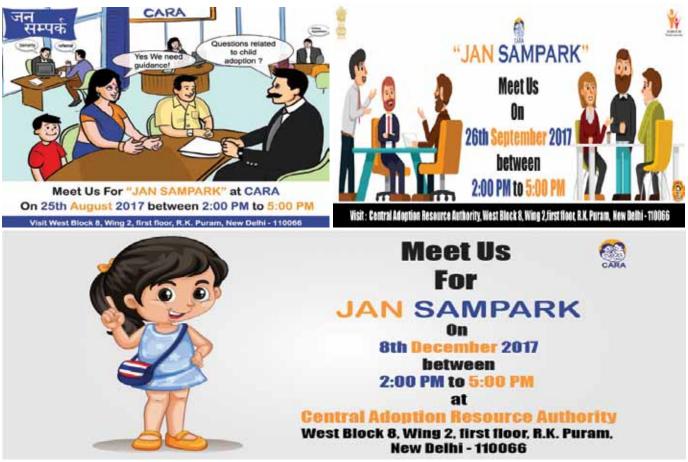

(a) Jan Sampark: CARA has dedicated one day in every three months called JAN SAMPARK, to create a grievance/ query redressal mechanism where space is created for face to face interaction of people and the authority for resolving their queries and questions related to Adoption. Three Jan Sampark sessions held during the year 2017-2018.