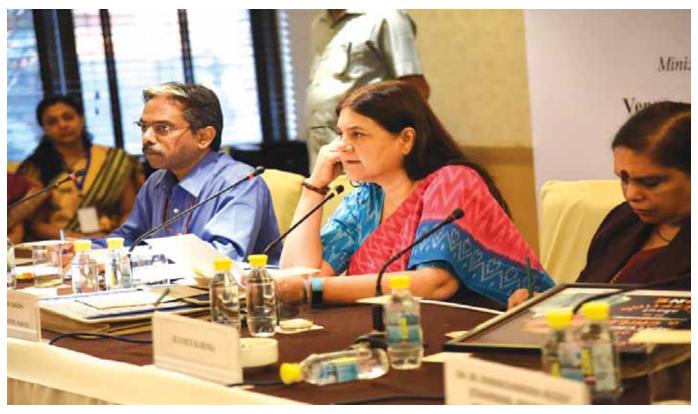

### INTRODUCTION

Smt. Maneka Sanjay Gandhi, Hon'ble Union Minister, MWCD and Senior Officials of MWCD during the Review Meeting on Implementation of Adoption Programme by States & UTs at India Habitat Centre, New Delhi on 24<sup>th</sup> October, 2017.

Regional Consultation at Cuttack on 24th March, 2018

Tamil Nadu State Judicial Academy, Chennai on 5th November, 2017

- 2.2.4 Review Meeting on Implementation of the Adoption Programme by the States and Union Territories Challenges and Way Forward CARA organized a Review Meeting on Implementation of the Adoption Programme by States & UTs on 24th October 2017 at Indian Habitat Centre New Delhi. The Principal Secretary of the Department concerned of all State/Union Territories who are the Chairperson of the State Adoption Resource Agency (SARA) or the Director of the Department concerned who is the Member Secretary of SARA was
- invited attended the meeting. The objectives of the meeting were :-
- (a) Review/Progress of the Adoption Programme in the States. To discuss the issues and concerns pertaining to Adoption Programme being implemented by the State Government and specially the role of SARAs, DCPUs & CWCs.
- (b) Sharing of Good Practices and way ahead to further streamline, regulate and expedite the adoption process.

Glimpses of the Review Meeting on Implementation of Adoption Programme by States & UTs at India Habitat Centre, New Delhi on 24th October, 2017