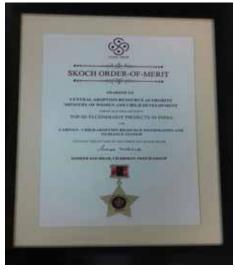

(b) **SKOCH Order-of-Merit Award, 2017**- CARA bagged 'SKOCH Order-of-Merit Award', 2017 during 50th Skoch Summit on 20<sup>th</sup> - 21<sup>st</sup> December, 2017 at Constitution Club of India, New Delhi. It is awarded in recognition of the Top 80 Technology Projects in India.