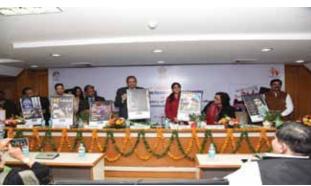

Regional Consultation at Cuttack on 24th March, 2018

Tamil Nadu State Judicial Academy, Chennai on 5th November, 2017

- 2.2.4 Review Meeting on Implementation of the Adoption Programme by the States and Union Territories Challenges and Way Forward CARA organized a Review Meeting on Implementation of the Adoption Programme by States & UTs on 24th October 2017 at Indian Habitat Centre New Delhi. The Principal Secretary of the Department concerned of all State/Union Territories who are the Chairperson of the State Adoption Resource Agency (SARA) or the Director of the Department concerned who is the Member Secretary of SARA was
- invited attended the meeting. The objectives of the meeting were :-
- (a) Review/Progress of the Adoption Programme in the States. To discuss the issues and concerns pertaining to Adoption Programme being implemented by the State Government and specially the role of SARAs, DCPUs & CWCs.
- (b) Sharing of Good Practices and way ahead to further streamline, regulate and expedite the adoption process.

Glimpses of the Review Meeting on Implementation of Adoption Programme by States & UTs at India Habitat Centre, New Delhi on 24th October, 2017